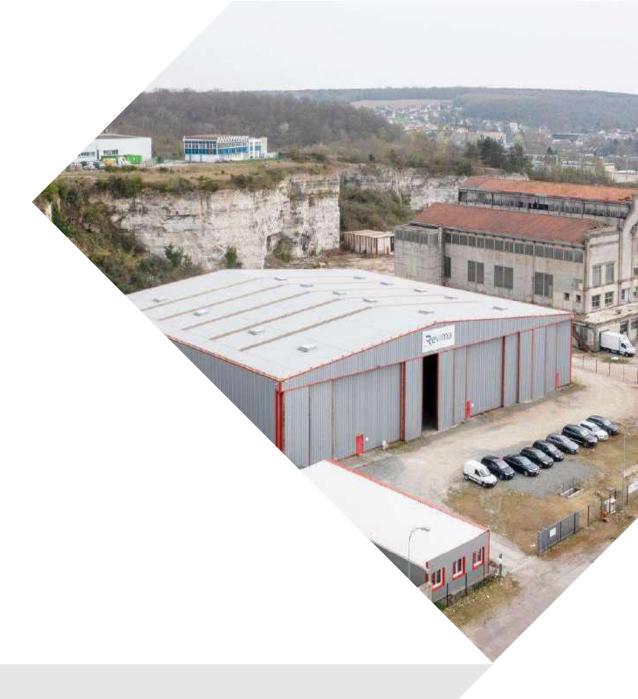

#### **YAINVILLE FACILITY (FRANCE)**

In 2021 we created a dedicated 3000m<sup>2</sup> office, storage and dedicated disassembly area to further develop our Material Solutions value proposition.