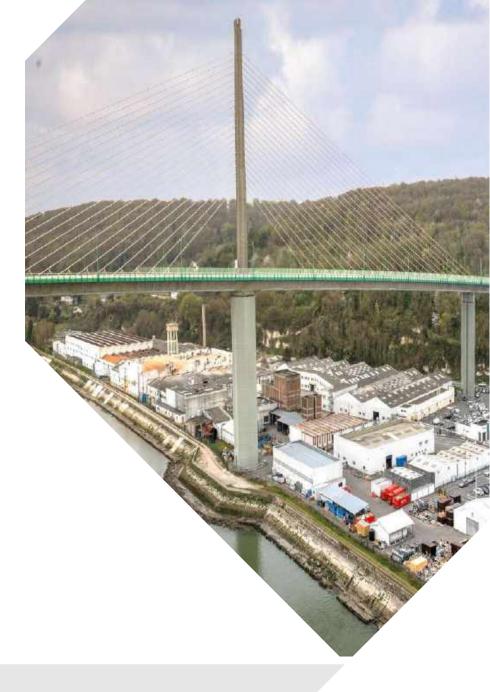

#### **RIVES-EN-SEINE FACILITY (FRANCE)**

Located in Normandy, France, our facility is dedicated to APU, and Landing Gear Maintenance, Repair and Overhaul & supports civil and military aircraft operators and lessors worldwide.

#### **Facts and figures**

Revima Rives-En-Seine facility is an EASA & FAA Part 145 certified organization, as well as benefiting from approvals from numerous agencies.